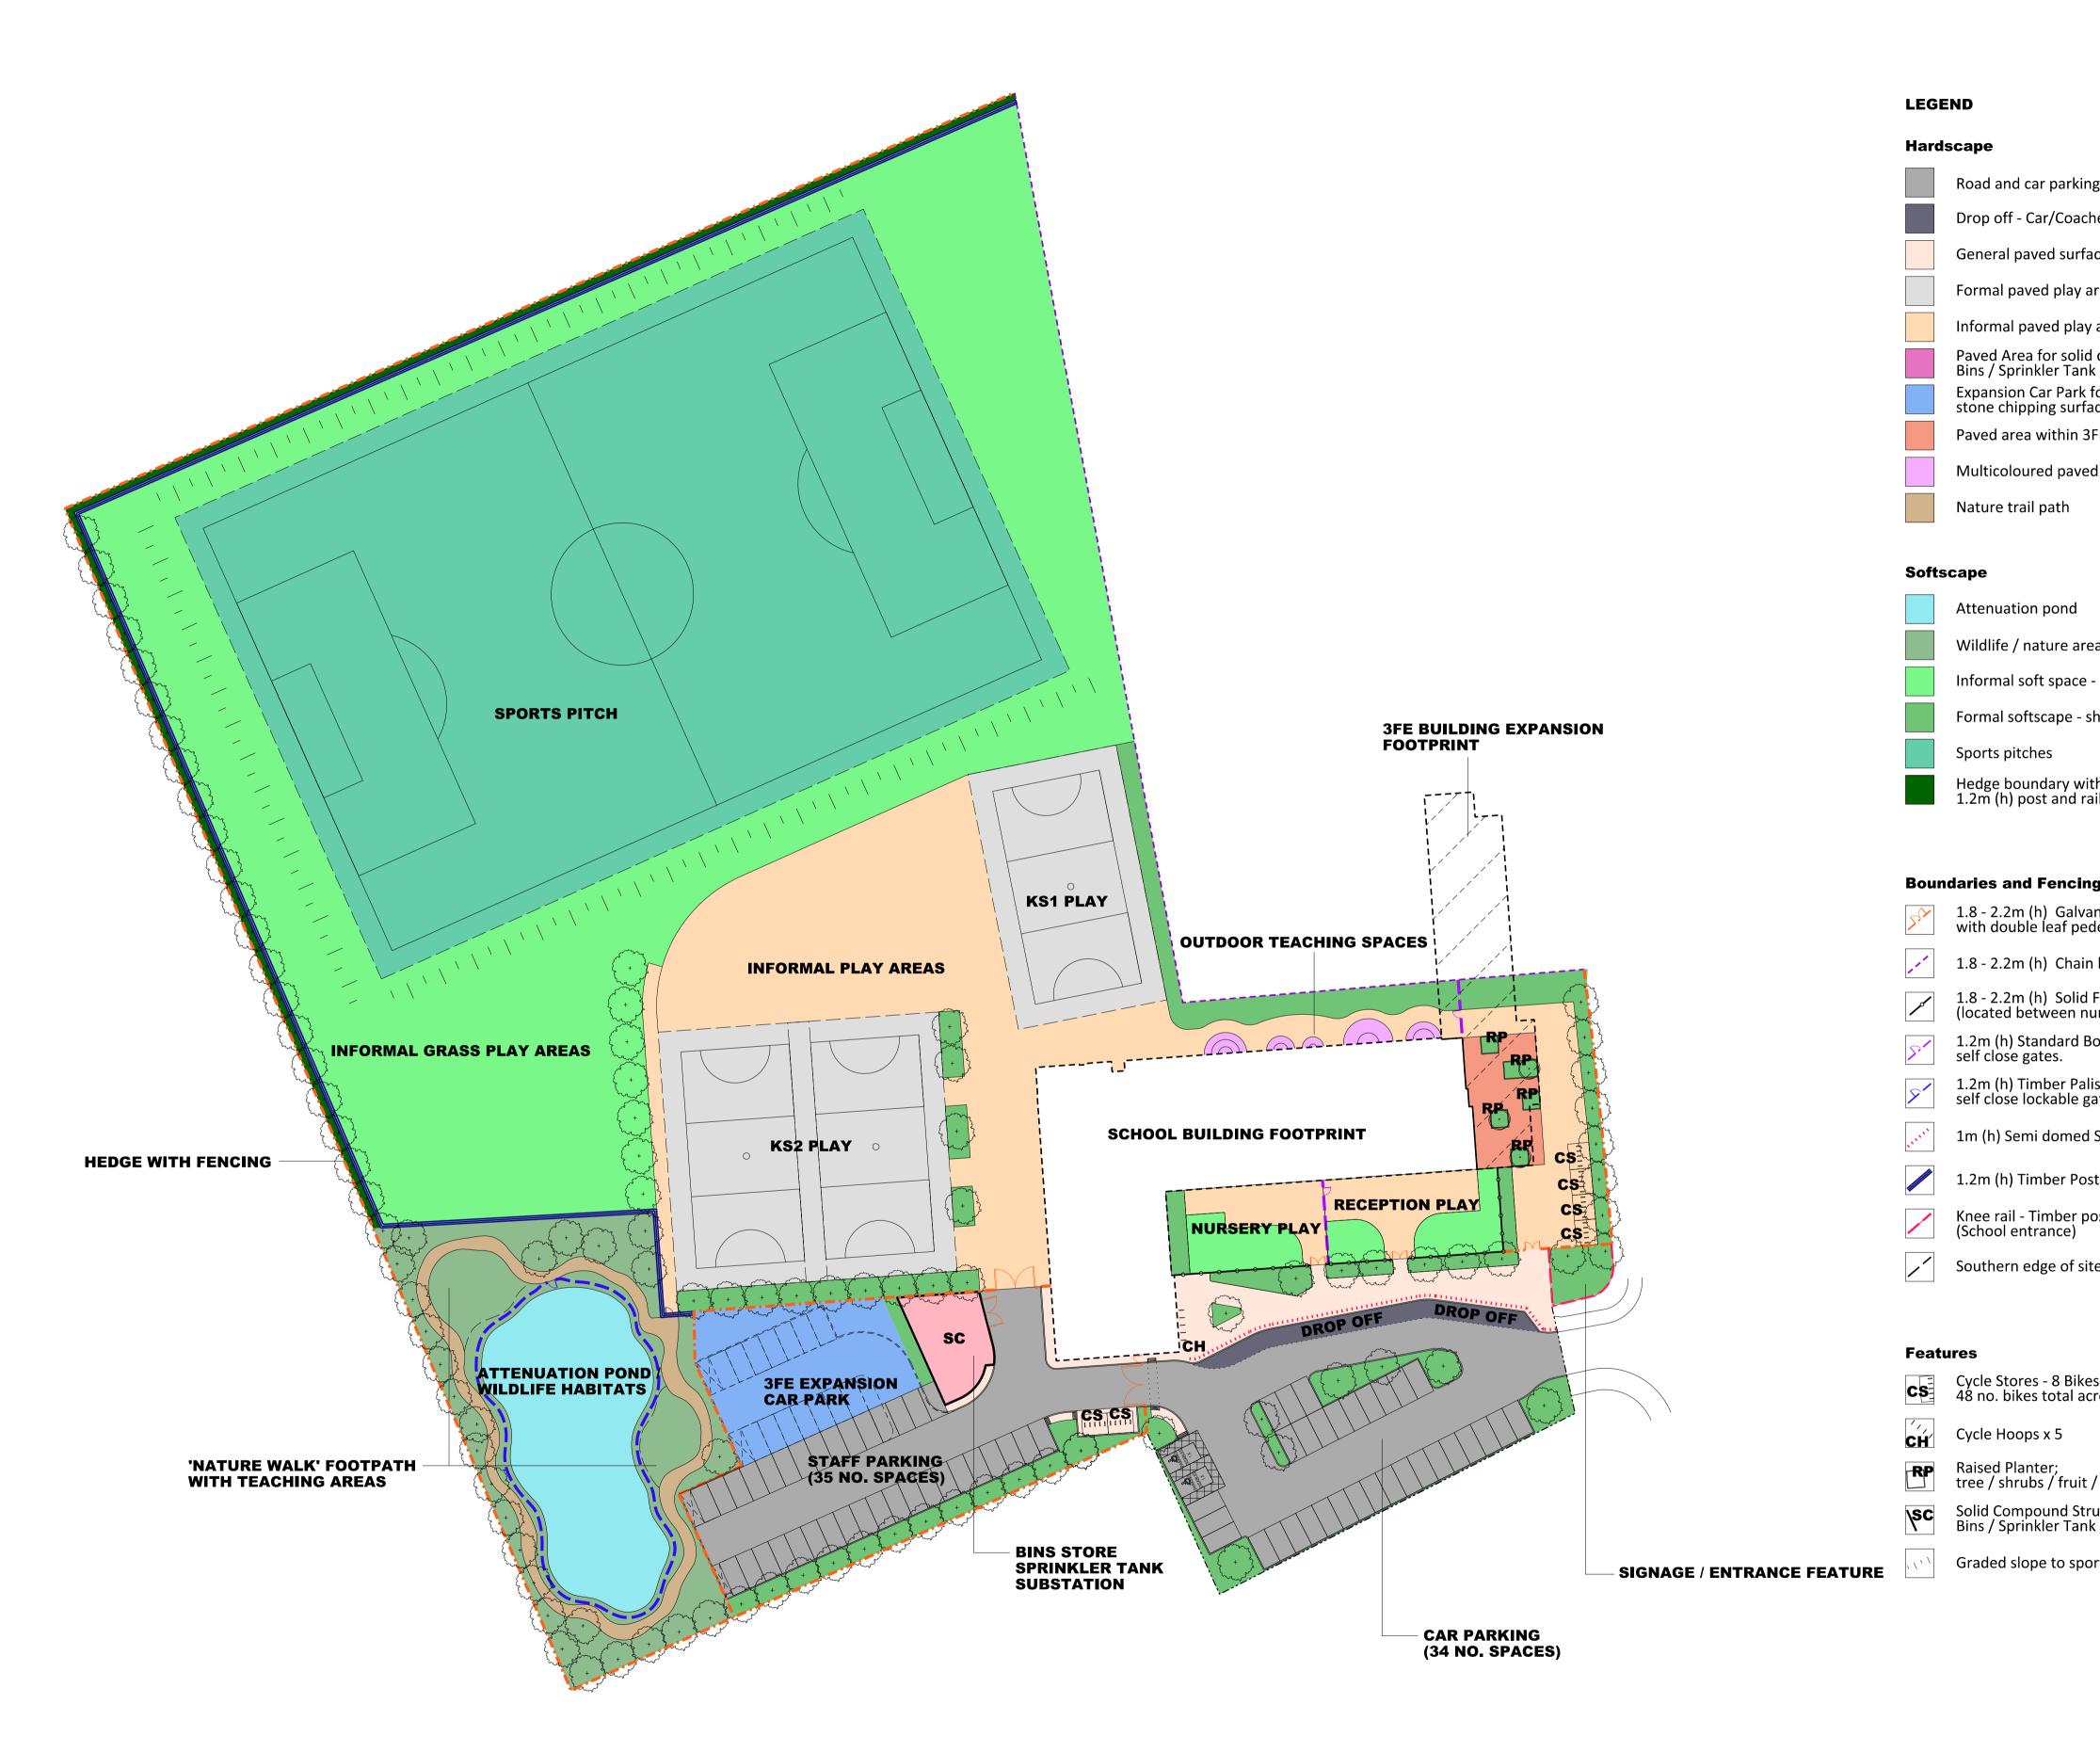

| N                                                                                                                                                                                                                        | GENERAL NOTES   01.   02.   03.   04.   05.                                                                                                                                                                                                                                                                                                                                                                                                                                                                                                                                                                                                                           |
|--------------------------------------------------------------------------------------------------------------------------------------------------------------------------------------------------------------------------|-----------------------------------------------------------------------------------------------------------------------------------------------------------------------------------------------------------------------------------------------------------------------------------------------------------------------------------------------------------------------------------------------------------------------------------------------------------------------------------------------------------------------------------------------------------------------------------------------------------------------------------------------------------------------|
| ng<br>hes<br>ace<br>areas<br>/ areas<br>/ areas<br>d compound structure containing;<br>k / Substation<br>for 3FE;<br>ace<br>FE expansion footprint                                                                       | REVISIONS                                                                                                                                                                                                                                                                                                                                                                                                                                                                                                                                                                                                                                                             |
| ea<br>- grass / planting<br>shrub / tree / hedge planting                                                                                                                                                                | A 10.01.17 Alterations to c/p spaces. AMJH AC   REV DATE DESCRIPTION REV BY CHK BY   KEY PLAN KEY PLAN KEY PLAN KEY PLAN                                                                                                                                                                                                                                                                                                                                                                                                                                                                                                                                              |
| th protective<br>ail fence.<br><b>Ig</b><br>anised and powder coated weld mesh fence<br>destrian and vehicle gates.<br>In link Fence<br>Fence<br>ursery/reception and car park edge)<br>Bow Top fencing with single leaf | CONSULTANT                                                                                                                                                                                                                                                                                                                                                                                                                                                                                                                                                                                                                                                            |
| isade Rounded Top fencing with<br>gate.<br>Stainless Steel Bollards<br>st and Rail Fence<br>ost and rail fence<br>te boundary                                                                                            | LEAD CONSULTANT                                                                                                                                                                                                                                                                                                                                                                                                                                                                                                                                                                                                                                                       |
| es per store<br>cross site                                                                                                                                                                                               |                                                                                                                                                                                                                                                                                                                                                                                                                                                                                                                                                                                                                                                                       |
| / vegetable planting<br>ructure;<br>k / Substation<br>orts pitches                                                                                                                                                       | ISSUED FOR<br>Planning Approval<br>PROJECT<br>Shinfield West Primary School                                                                                                                                                                                                                                                                                                                                                                                                                                                                                                                                                                                           |
|                                                                                                                                                                                                                          | DRAWING TITLE GA Landscape Masterplan   GA Landscape Masterplan   Drawn AMJH Checked AC Approved AC   Date 06.01.17 Sheet Size A1 Scale 1:500   Drawing No. Rev. G960_L_100_GA LANDSCAPE MASTERPLAN Rev. A   CAD File No. Consultant Project No. A   CAD File No. Consultant Project No. File No.   G960_L_100_ Consultant Project No. Since Consultant Project No.   This drawing, the designs and details shown are the copyright of International Design Group and shall not be copied or reproduced in any form without their written consent. Since Consultant Project No.   © INTERNATIONAL DESIGN GROUP Since Consultant Project No. Since Consent Project No. |